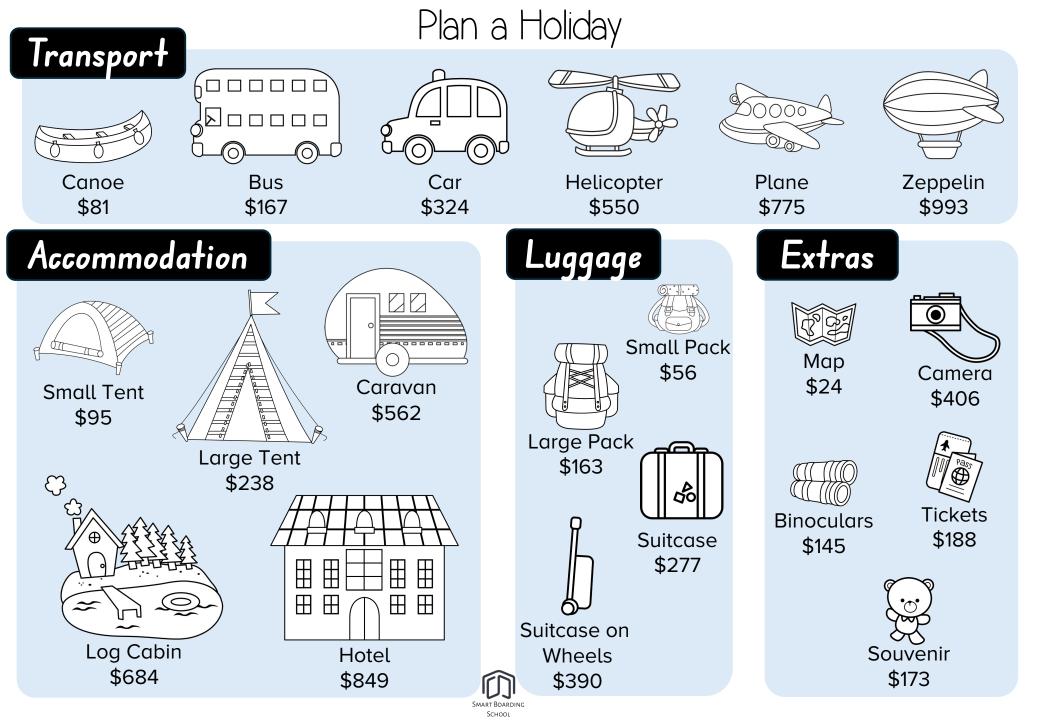

Plan a Holiday

Plan your perfect holiday. Make sure you buy an item from each of the categories. You may want to by multiple extras.

|                          | ltem | Price |  |  |  |
|--------------------------|------|-------|--|--|--|
| Transport                |      |       |  |  |  |
| Accommodation            |      |       |  |  |  |
| Luggage                  |      |       |  |  |  |
| Extras                   |      |       |  |  |  |
|                          |      |       |  |  |  |
|                          |      |       |  |  |  |
| То                       | tal  |       |  |  |  |
| SMART BOARDING<br>School |      |       |  |  |  |