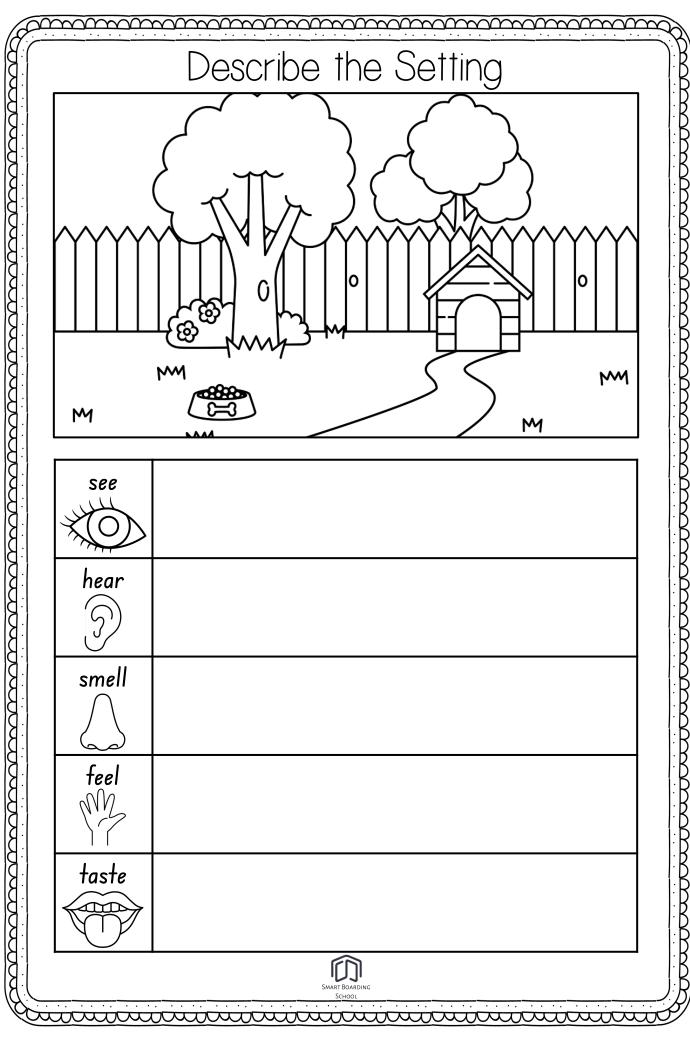

MONTH TO THE TOTAL THE TOT

| see   |  |
|-------|--|
| hear  |  |
| smell |  |
| feel  |  |
| taste |  |

| see   |  |
|-------|--|
| hear  |  |
| smell |  |
| feel  |  |
| taste |  |

| See   |  |
|-------|--|
| hear  |  |
| smell |  |
| feel  |  |
| taste |  |