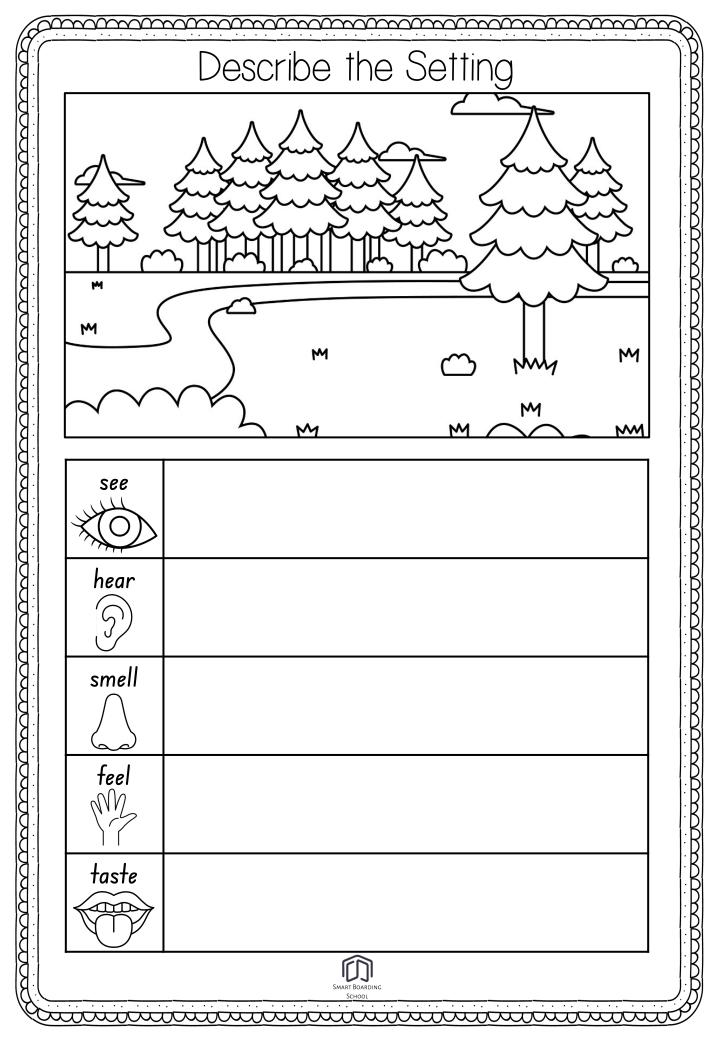

| see   |  |
|-------|--|
| hear  |  |
| smell |  |
| feel  |  |
| taste |  |







| See   |  |
|-------|--|
| hear  |  |
| smell |  |
| feel  |  |
| taste |  |







| See       |  |
|-----------|--|
| hear<br>T |  |
| smell     |  |
| feel      |  |
| taste     |  |







| See   |  |
|-------|--|
| hear  |  |
| smell |  |
| feel  |  |
| taste |  |







| see       |  |
|-----------|--|
| hear<br>T |  |
| smell     |  |
| feel      |  |
| taste     |  |







| see   |  |
|-------|--|
| hear  |  |
| smell |  |
| feel  |  |
| taste |  |

MONTH TO THE TOTAL THE TOT







| see   |  |
|-------|--|
| hear  |  |
| smell |  |
| feel  |  |
| taste |  |







| see   |  |
|-------|--|
| hear  |  |
| smell |  |
| feel  |  |
| taste |  |







| See   |  |
|-------|--|
| hear  |  |
| smell |  |
| feel  |  |
| taste |  |







| See   |  |
|-------|--|
| hear  |  |
|