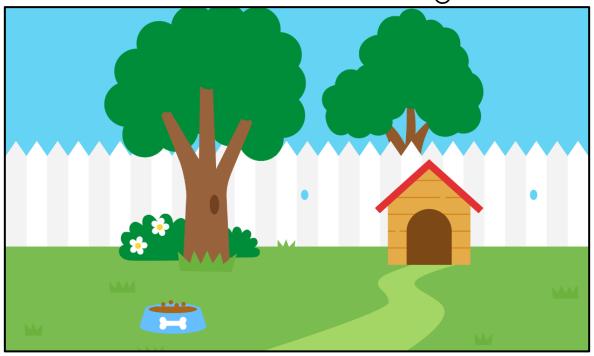

| See   |  |
|-------|--|
| hear  |  |
| smell |  |
| feel  |  |
| taste |  |

| see   |  |
|-------|--|
| hear  |  |
| smell |  |
| feel  |  |
| taste |  |

School

| See   |  |
|-------|--|
| hear  |  |
| smell |  |
| feel  |  |
| taste |  |