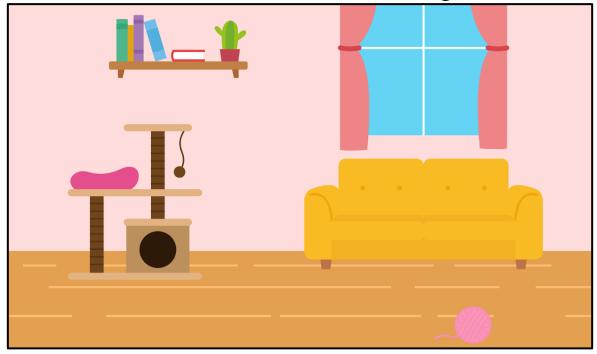

| See   |  |
|-------|--|
| hear  |  |
| smell |  |
| feel  |  |
| taste |  |

| see       |  |
|-----------|--|
| hear<br>T |  |
| smell     |  |
| feel      |  |
| taste     |  |

| see   |  |
|-------|--|
| hear  |  |
| smell |  |
| feel  |  |
| taste |  |