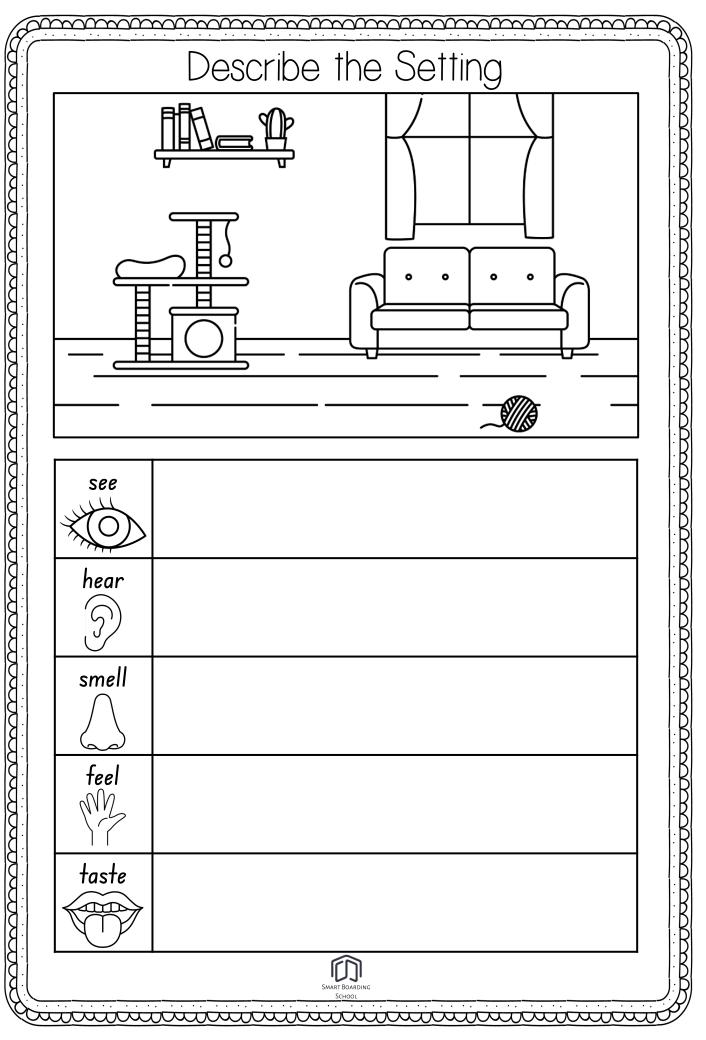

| see   |  |
|-------|--|
| hear  |  |
| smell |  |
| feel  |  |
| taste |  |

| See   |  |
|-------|--|
| hear  |  |
| smell |  |
| feel  |  |
| taste |  |

| See       |  |
|-----------|--|
| hear<br>T |  |
| smell     |  |
| feel      |  |
| taste     |  |