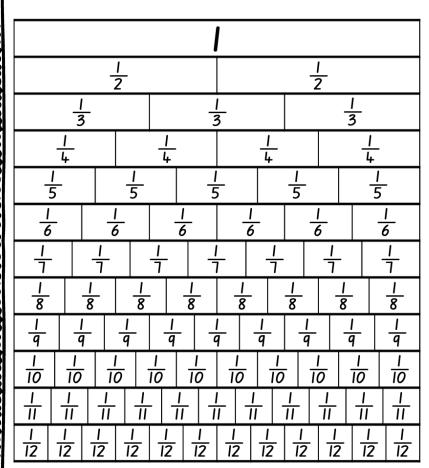

#### <u>3</u> 9 9 9 <u>|</u> 10 10 10 10 10 10 10 <u>10</u> <u>10</u> 10 İΙ П П П П П