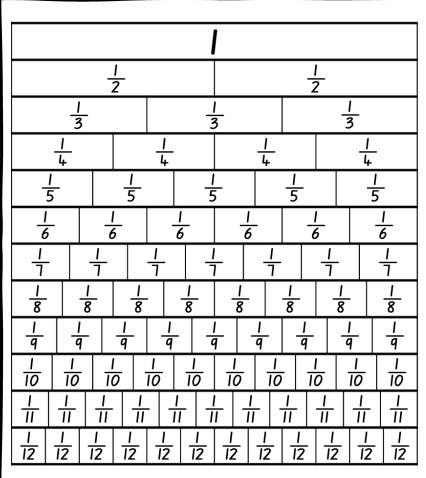

fractions that are equivalent to  $\frac{1}{2}$ . What fractions did you find?

Colour in  $\frac{1}{2}$  and all the fractions that are equivalent to  $\frac{1}{2}$ . What fractions did you find?

### Thinds

Colour in  $\frac{1}{3}$  and all the fractions that are equivalent to  $\frac{1}{3}$ . What fractions did you find?

# QUarter S Colour in $\frac{1}{4}$ and all the

Colour in  $\frac{1}{4}$  and all the fractions that are equivalent to  $\frac{1}{4}$ . What fractions did you find?

### Fifths

Colour in  $\frac{1}{5}$  and all the fractions that are equivalent to  $\frac{1}{5}$ . What fractions did you find?

### 3 quarters

Colour in  $\frac{3}{4}$  and all the fractions that are equivalent to  $\frac{3}{4}$ . What fractions did you find?

#### 2 Thinds

Colour in  $\frac{2}{3}$  and all the fractions that are equivalent to  $\frac{2}{3}$ . What fractions did you find?