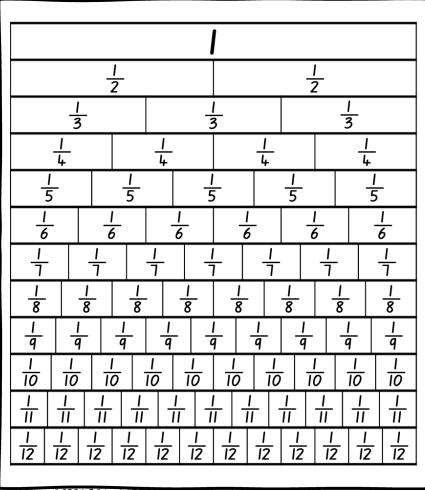

fractions that are equivalent to  $\frac{1}{2}$ . What fractions did you find?

Colour in  $\frac{1}{2}$  and all the fractions that are equivalent to  $\frac{1}{2}$ . What fractions did you find?

### Thinds

Colour in  $\frac{1}{3}$  and all the fractions that are equivalent to  $\frac{1}{3}$ . What fractions did you find?

#### Thinds

Colour in  $\frac{1}{3}$  and all the fractions that are equivalent to  $\frac{1}{3}$ . What fractions did you find?

# QUarter S Colour in $\frac{1}{4}$ and all the

Colour in  $\frac{1}{4}$  and all the fractions that are equivalent to  $\frac{1}{4}$ . What fractions did you find?

### quarters

Colour in  $\frac{1}{4}$  and all the fractions that are equivalent to  $\frac{1}{4}$ . What fractions did you find?

### Fifths

Colour in  $\frac{1}{5}$  and all the fractions that are equivalent to  $\frac{1}{5}$ . What fractions did you find?

### 3 quarters

Colour in  $\frac{3}{4}$  and all the fractions that are equivalent to  $\frac{3}{4}$ . What fractions did you find?

#### <u>3</u> 9 9 9 <u>|</u> 10 10 10 10 10 10 10 <u>10</u> <u>10</u> 10 İΙ П П П П П

#### 2 Thinds

Colour in  $\frac{2}{3}$  and all the fractions that are equivalent to  $\frac{2}{3}$ . What fractions did you find?

## 2 Thinds

Colour in  $\frac{2}{3}$  and all the fractions that are equivalent to  $\frac{2}{3}$ . What fractions did you find?