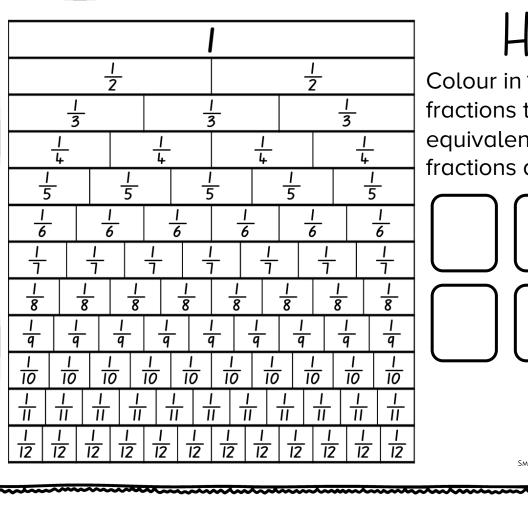

fractions that are equivalent to  $\frac{1}{2}$ . What fractions did you find?

Colour in  $\frac{1}{2}$  and all the fractions that are equivalent to  $\frac{1}{2}$ . What fractions did you find?