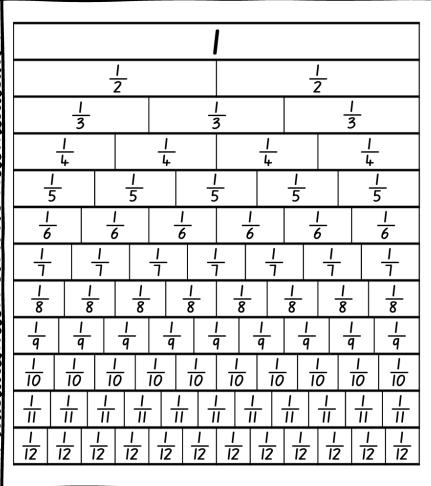

fractions that are equivalent to  $\frac{1}{2}$ . What fractions did you find?

Colour in  $\frac{1}{2}$  and all the fractions that are equivalent to  $\frac{1}{2}$ . What fractions did you find?

### Thinds

Colour in  $\frac{1}{3}$  and all the fractions that are equivalent to  $\frac{1}{3}$ . What fractions did you find?

#### Thinds

Colour in  $\frac{1}{3}$  and all the fractions that are equivalent to  $\frac{1}{3}$ . What fractions did you find?

# QUarter S Colour in $\frac{1}{4}$ and all the

Colour in  $\frac{1}{4}$  and all the fractions that are equivalent to  $\frac{1}{4}$ . What fractions did you find?

### quarters

Colour in  $\frac{1}{4}$  and all the fractions that are equivalent to  $\frac{1}{4}$ . What fractions did you find?

### Fifths

Colour in  $\frac{1}{5}$  and all the fractions that are equivalent to  $\frac{1}{5}$ . What fractions did you find?

### 3 quarters

Colour in  $\frac{3}{4}$  and all the fractions that are equivalent to  $\frac{3}{4}$ . What fractions did you find?

#### 2 Thinds

Colour in  $\frac{2}{3}$  and all the fractions that are equivalent to  $\frac{2}{3}$ . What fractions did you find?

## 2 Thinds

Colour in  $\frac{2}{3}$  and all the fractions that are equivalent to  $\frac{2}{3}$ . What fractions did you find?