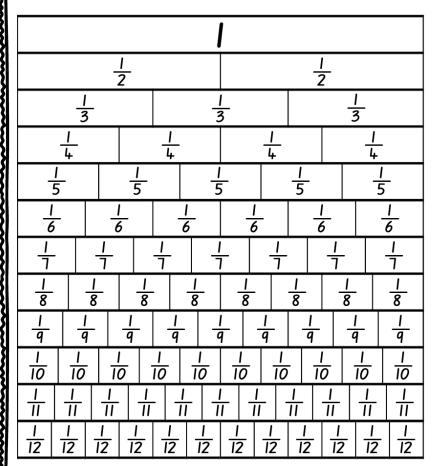

fractions that are equivalent to  $\frac{1}{2}$ . What fractions did you find?

Colour in  $\frac{1}{2}$  and all the fractions that are equivalent to  $\frac{1}{2}$ . What fractions did you find?

### Thinds

Colour in  $\frac{1}{3}$  and all the fractions that are equivalent to  $\frac{1}{3}$ . What fractions did you find?

#### Thinds

Colour in  $\frac{1}{3}$  and all the fractions that are equivalent to  $\frac{1}{3}$ . What fractions did you find?

# QUarter S Colour in $\frac{1}{4}$ and all the

Colour in  $\frac{1}{4}$  and all the fractions that are equivalent to  $\frac{1}{4}$ . What fractions did you find?

### quarters

Colour in  $\frac{1}{4}$  and all the fractions that are equivalent to  $\frac{1}{4}$ . What fractions did you find?

### Fifths

Colour in  $\frac{1}{5}$  and all the fractions that are equivalent to  $\frac{1}{5}$ . What fractions did you find?

### 3 quarters

Colour in  $\frac{3}{4}$  and all the fractions that are equivalent to  $\frac{3}{4}$ . What fractions did you find?

#### <u>3</u> 9 9 9 <u>|</u> 10 10 10 10 10 10 10 <u>10</u> <u>10</u> 10 İΙ П П П П П

#### 2 Thinds

Colour in  $\frac{2}{3}$  and all the fractions that are equivalent to  $\frac{2}{3}$ . What fractions did you find?

## 2 Thinds

Colour in  $\frac{2}{3}$  and all the fractions that are equivalent to  $\frac{2}{3}$ . What fractions did you find?