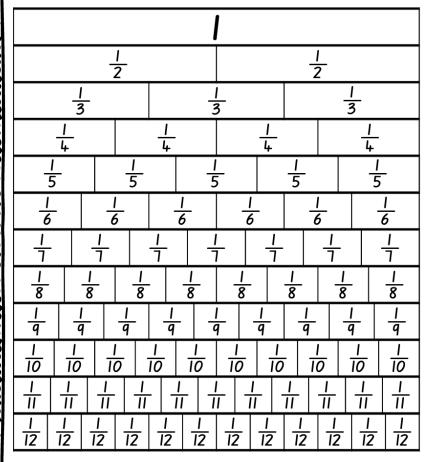

fractions that are equivalent to  $\frac{1}{2}$ . What fractions did you find?

Colour in  $\frac{1}{2}$  and all the fractions that are equivalent to  $\frac{1}{2}$ . What fractions did you find?

### Thinds

Colour in  $\frac{1}{3}$  and all the fractions that are equivalent to  $\frac{1}{3}$ . What fractions did you find?

# QUarter S Colour in $\frac{1}{4}$ and all the

Colour in  $\frac{1}{4}$  and all the fractions that are equivalent to  $\frac{1}{4}$ . What fractions did you find?

### Fifths

Colour in  $\frac{1}{5}$  and all the fractions that are equivalent to  $\frac{1}{5}$ . What fractions did you find?

### 3 quarters

Colour in  $\frac{3}{4}$  and all the fractions that are equivalent to  $\frac{3}{4}$ . What fractions did you find?

#### 2 Thinds

Colour in  $\frac{2}{3}$  and all the fractions that are equivalent to  $\frac{2}{3}$ . What fractions did you find?