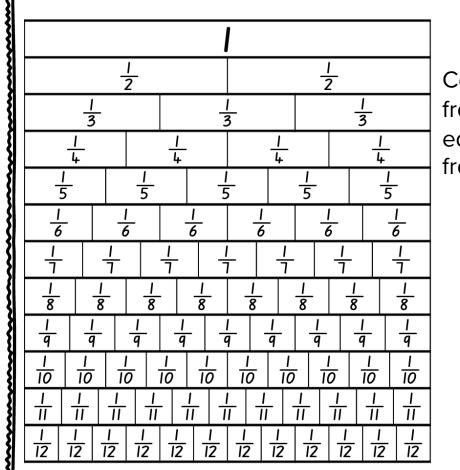

#### <u>3</u> 9 9 9 <u>|</u> 10 10 10 10 10 10 10 <u>10</u> <u>10</u> 10 İΙ П П П П П