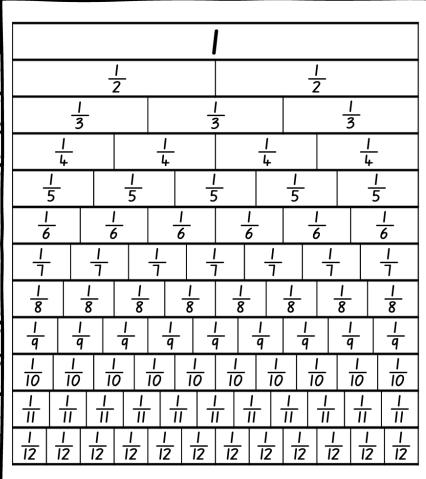

fractions that are equivalent to  $\frac{1}{2}$ . What fractions did you find?

Colour in  $\frac{1}{2}$  and all the fractions that are equivalent to  $\frac{1}{2}$ . What fractions did you find?

### Thinds

Colour in  $\frac{1}{3}$  and all the fractions that are equivalent to  $\frac{1}{3}$ . What fractions did you find?

#### Thinds

Colour in  $\frac{1}{3}$  and all the fractions that are equivalent to  $\frac{1}{3}$ . What fractions did you find?

# QUarter S Colour in $\frac{1}{4}$ and all the

Colour in  $\frac{1}{4}$  and all the fractions that are equivalent to  $\frac{1}{4}$ . What fractions did you find?

### quarters

Colour in  $\frac{1}{4}$  and all the fractions that are equivalent to  $\frac{1}{4}$ . What fractions did you find?

### Fifths

Colour in  $\frac{1}{5}$  and all the fractions that are equivalent to  $\frac{1}{5}$ . What fractions did you find?

### 3 quarters

Colour in  $\frac{3}{4}$  and all the fractions that are equivalent to  $\frac{3}{4}$ . What fractions did you find?

#### 2 Thinds

Colour in  $\frac{2}{3}$  and all the fractions that are equivalent to  $\frac{2}{3}$ . What fractions did you find?

## 2 Thinds

Colour in  $\frac{2}{3}$  and all the fractions that are equivalent to  $\frac{2}{3}$ . What fractions did you find?