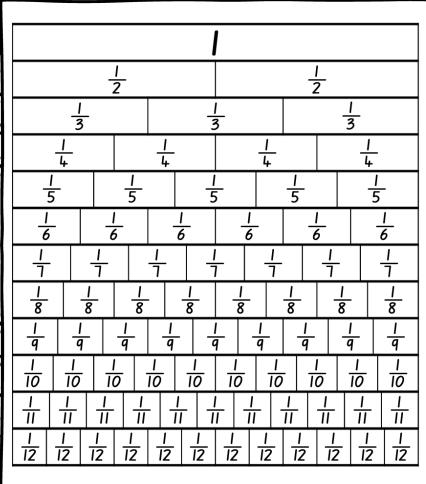

fractions that are equivalent to  $\frac{1}{2}$ . What fractions did you find?

Colour in  $\frac{1}{2}$  and all the fractions that are equivalent to  $\frac{1}{2}$ . What fractions did you find?

### Thinds

Colour in  $\frac{1}{3}$  and all the fractions that are equivalent to  $\frac{1}{3}$ . What fractions did you find?

#### Thinds

Colour in  $\frac{1}{3}$  and all the fractions that are equivalent to  $\frac{1}{3}$ . What fractions did you find?

# QUarter S Colour in $\frac{1}{4}$ and all the

Colour in  $\frac{1}{4}$  and all the fractions that are equivalent to  $\frac{1}{4}$ . What fractions did you find?

### quarters

Colour in  $\frac{1}{4}$  and all the fractions that are equivalent to  $\frac{1}{4}$ . What fractions did you find?

### Fifths

Colour in  $\frac{1}{5}$  and all the fractions that are equivalent to  $\frac{1}{5}$ . What fractions did you find?

### 3 quarters

Colour in  $\frac{3}{4}$  and all the fractions that are equivalent to  $\frac{3}{4}$ . What fractions did you find?

#### 2 Thinds

Colour in  $\frac{2}{3}$  and all the fractions that are equivalent to  $\frac{2}{3}$ . What fractions did you find?

## 2 Thinds

Colour in  $\frac{2}{3}$  and all the fractions that are equivalent to  $\frac{2}{3}$ . What fractions did you find?