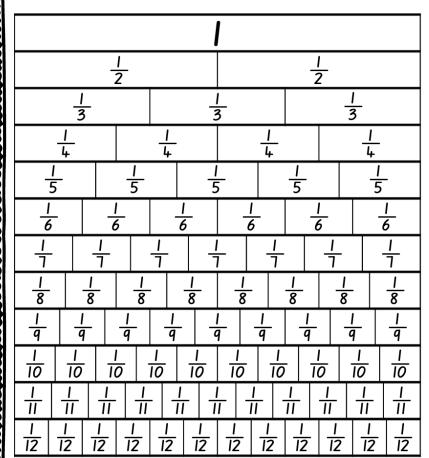

fractions that are equivalent to  $\frac{1}{2}$ . What fractions did you find?

Colour in  $\frac{1}{2}$  and all the fractions that are equivalent to  $\frac{1}{2}$ . What fractions did you find?

### Thinds

Colour in  $\frac{1}{3}$  and all the fractions that are equivalent to  $\frac{1}{3}$ . What fractions did you find?

#### Thinds

Colour in  $\frac{1}{3}$  and all the fractions that are equivalent to  $\frac{1}{3}$ . What fractions did you find?

# QUarter S Colour in $\frac{1}{4}$ and all the

Colour in  $\frac{1}{4}$  and all the fractions that are equivalent to  $\frac{1}{4}$ . What fractions did you find?

### quarters

Colour in  $\frac{1}{4}$  and all the fractions that are equivalent to  $\frac{1}{4}$ . What fractions did you find?

### Fifths

Colour in  $\frac{1}{5}$  and all the fractions that are equivalent to  $\frac{1}{5}$ . What fractions did you find?

### 3 quarters

Colour in  $\frac{3}{4}$  and all the fractions that are equivalent to  $\frac{3}{4}$ . What fractions did you find?

#### 2 Thinds

Colour in  $\frac{2}{3}$  and all the fractions that are equivalent to  $\frac{2}{3}$ . What fractions did you find?

## 2 Thinds

Colour in  $\frac{2}{3}$  and all the fractions that are equivalent to  $\frac{2}{3}$ . What fractions did you find?