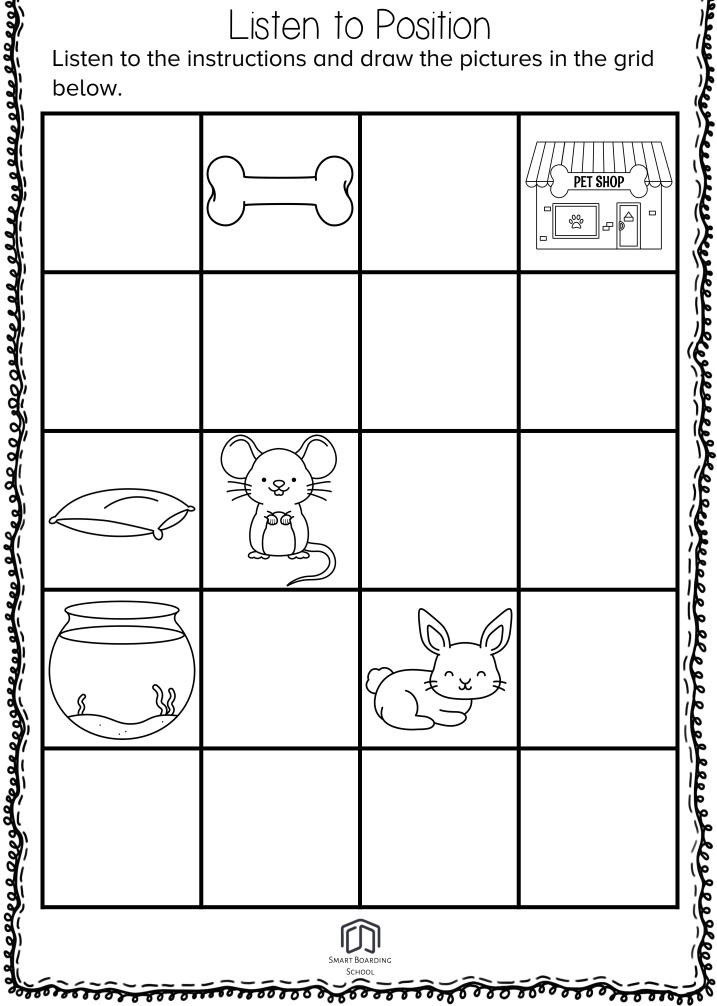

# \_isten to Position

Listen to the instructions and draw the pictures in the grid below.

### Listen to Position

Listen to the instructions and draw the pictures in the grid below.

| below. |  |  |          |
|--------|--|--|----------|
|        |  |  | PET SHOP |
|        |  |  |          |
|        |  |  |          |
|        |  |  |          |
|        |  |  |          |