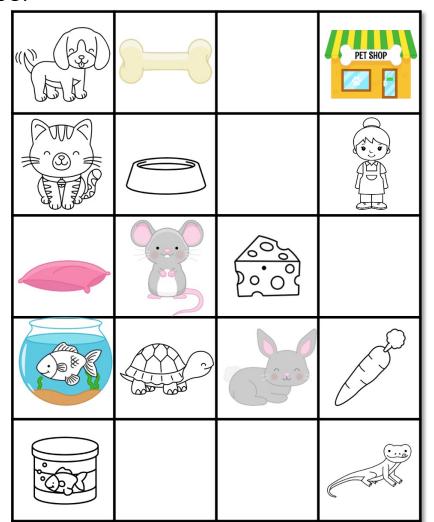

# Listen to Position

Read the following instructions to students:

- 1. Draw a cat above the pillow.
- 2. Draw cheese above the rabbit.
- 3. Draw a dog on the left side of the bone.
- 4. Draw a fish in the fishbowl.
- 5. Draw a carrot on the right side of the rabbit.
- 6. Draw a person under the pet shop.
- 7. Draw your favourite pet/animal under the carrot.
- 8. Draw a turtle between the fishbowl and the rabbit.
- 9. Draw a can of fish food under the fishbowl.
- 10. Draw a water bowel between the bone and the mouse.